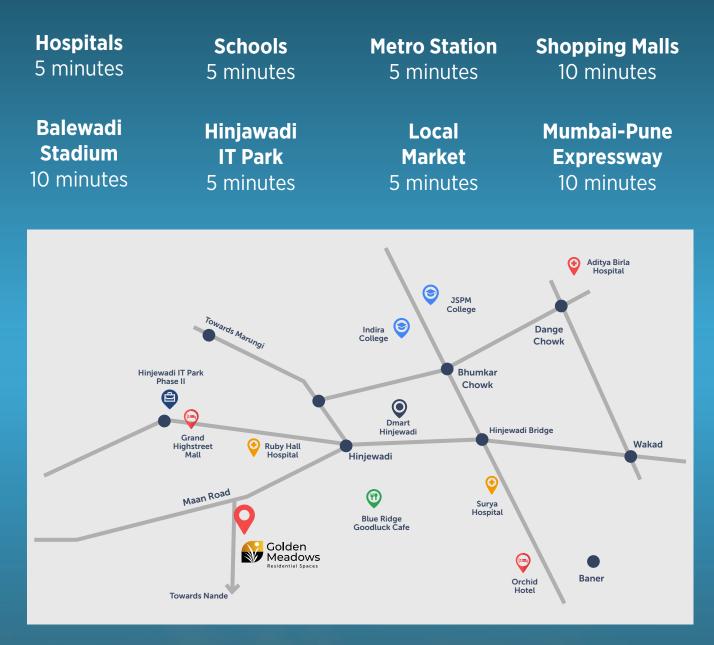

# Welcome to Golden Meadows





## **Discover Your Dream Home**

Nestled in the heart of Maan - Hinjawadi Road, Golden Meadows offers you an unparalleled opportunity to build your dream home in a prime location. With meticulously designed amenities and proximity to essential facilities, your search for the perfect residential plot ends here.



# **Features & Amenities**



Internal Concrete Roads



Drainage



**Tree Plantation** 





**Entrance Gate** 

Security Cabin

Street Light



Water Connection Provision



### **Convenience Redefined**

Everything You Need Just Minutes Away!



#### GOLDEN MEADOWS,

Sr No 52/1/A, Opp. Joyville Society, Maan-Mahalunge Road, At Maan, Mulashi, Pune. **Mobile No.: +91 960 484 5479**  Credits

**Legal Advisor** Chandrakant Buchade Architect Focus Interior

**Disclaimer:** The Materials contained in this brochure should not be considered an offer and are solely of an informational nature. the references, images, advertising or declarations made here in are informational only. and not to be interpreted in any other manner. The developer (Gaikwad Properties & Vision Developers and/or its affiliates and/ or it's subsidiaries) reserves the right to make any modifications to the materials, specifications, plans, designs and delivery of the residences advertised here, without any prior notice. All of the specifications contained herein, in